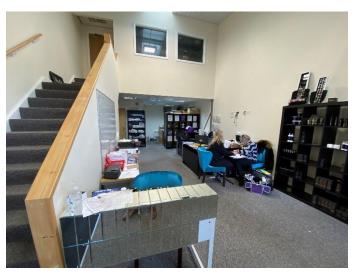

Minimum internal eaves height is 5.5 m. The unit incorporates a mezzanine office.

Four car parking spaces are available with the unit together with additional communal car parking in the vicinity.

#### Accommodation

Ground floor 1,450 ft<sup>2</sup> providing office and kitchen facilities together with warehouse/storage area

Mezzanine office 250 ft<sup>2</sup>

Disabled toilet facilities