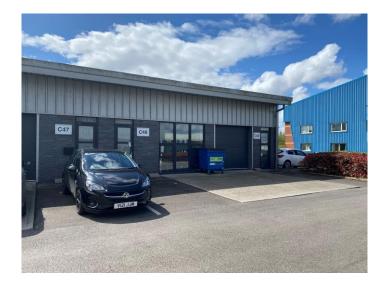

# TO LET UNITS C48/49 FULWELL COURT RED SCAR BUSINESS PARK LONGRIDGE ROAD PRESTON PR2 5NP

1.700 ft<sup>2</sup> / 158 m<sup>2</sup> Modern business unit with mezzanine office

- Situated within the successful Red Scar Business Park which occupies a fully secure site with security gate house
- Within half a mile of junction 31A of the M6 motorway
- Neighbouring occupiers include Booths Supermarkets head office, James Hall Spar Distributors and Menzies Distribution

#### Location

Situated within half a mile of junction 31A of the M6 motorway, the M55, M61 and M65 motorways are within easy reach providing access throughout the North West.

The Red Scar Business Park fronts the Longridge Road (B6243) and forms part of the Preston East employment area.

# Description

A modern purpose-built business unit incorporating a reinforced concrete floor, brick/concrete block and insulated cladding to walls under a mono pitched roof which incorporates GRP roof lights.

Minimum internal eaves height is 5.5 m. The unit incorporates a mezzanine office.

Four car parking spaces are available with the unit together with additional communal car parking in the vicinity.