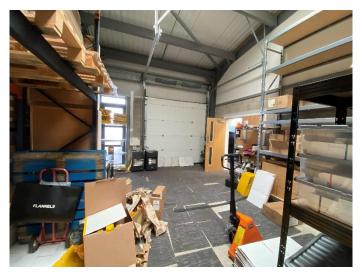

# Description

A modern purpose-built business unit incorporating a reinforced concrete floor, brick/concrete block and insulated cladding to walls under a mono pitched roof which incorporates GRP roof lights.

Minimum internal eaves height is 5.5 m. The unit incorporates a mezzanine office.

Four car parking spaces are available with the unit together with additional communal car parking in the vicinity.

#### Accommodation

Ground floor 1,450 ft<sup>2</sup> providing office and kitchen facilities together with warehouse/storage area

Mezzanine office 250 ft<sup>2</sup>

Disabled toilet facilities